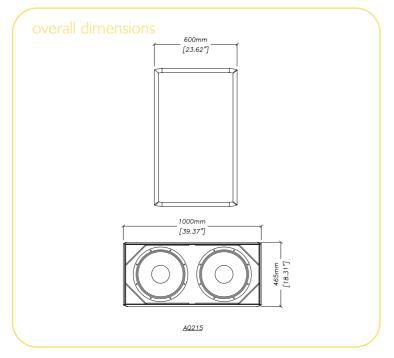

## technical specifications

| TYPE                   | Compact, dual driver, low profile, vented sub-bass       |
|------------------------|----------------------------------------------------------|
| FREQUENCY RESPONSE (I) | $40Hz-120Hz \pm 3dB$                                     |
| DRIVERS                | $2 \times 15$ " (380mm)/4" (100mm) voice coil LF drivers |
| RATED POWER (2)        | 1000W AES, 4000W peak                                    |
| RECOMMENDED AMPLIFIER  | 500-1600W into 4 ohms                                    |
| SENSITIVITY (6), (3)   | 101dB (open space), 107dB (half space)                   |
| MAXIMUM SPL            | 126dB continuous, 132dB peak (open space)                |
| (calculated @ Im)      | 132dB continuous, 138dB peak (half space)                |
| NOMINAL IMPEDANCE      | 4 ohms                                                   |
| CROSSOVER              | 120Hz active (via AQX controller)                        |
| ENCLOSURE              | 207 litre, braced 18/24mm MDF                            |
| FINISH                 | Textured light grey paint                                |
| PROTECTIVE GRILLE      | Light grey perforated steel                              |
| CONNECTORS             | Low profile 20 amp push-lock                             |
| FITTINGS               |                                                          |
| OPTIONS                | Passive low pass filter                                  |
| DIMENSIONS             | (W) 1000mm x (H) 465mm x (D) 600mm                       |
|                        | (W) 39.4ins x (H) 18.3ins x (D) 23.6ins                  |
| WEIGHT                 | 75kg (165lbs)                                            |
|                        |                                                          |